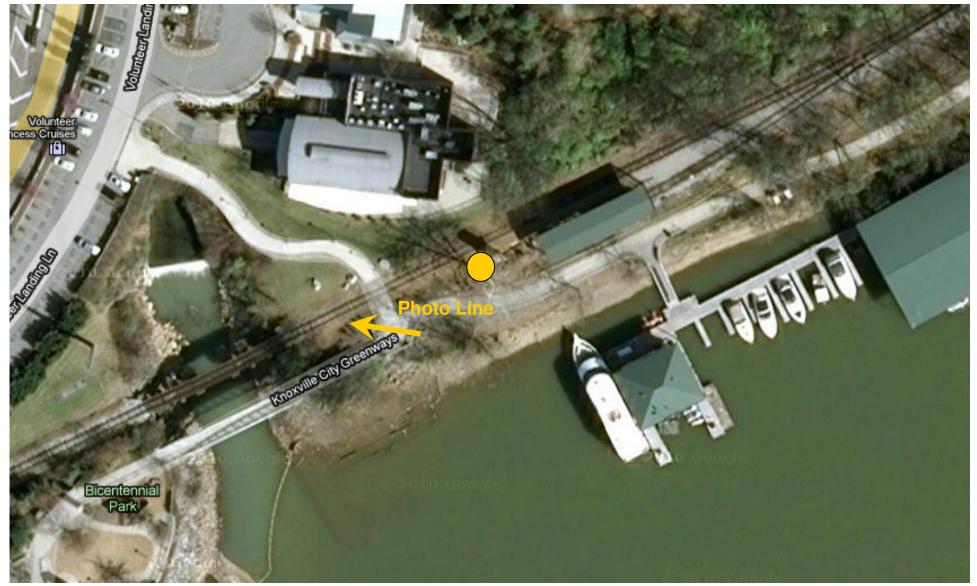

### Saturday – 1 – Volunteer Landing

#### POSITIONS 1, 2, & 3: 6:00am - 6:20am

#### PRINT THIS DIAGRAM TO REFERENCE DURING THE PHOTO SESSION. BRING A TRIPOD, SHUTTER RELEASE, FLASHLIGHT, AND WATCH.

Our shooting location is adjacent to condominiums. Please help the railroad maintain a good relationship with its neighbors: speak softly, and keep conversation to the absolute minimum necessary.

Position 1 will be silhouettes of the cab and tender deck. Position 2 will be a reverse view of no. 154, lit from the far side. Position 3 will be a view of a crew resting near the engine.

Start at any position, and move in any order at your own pace.