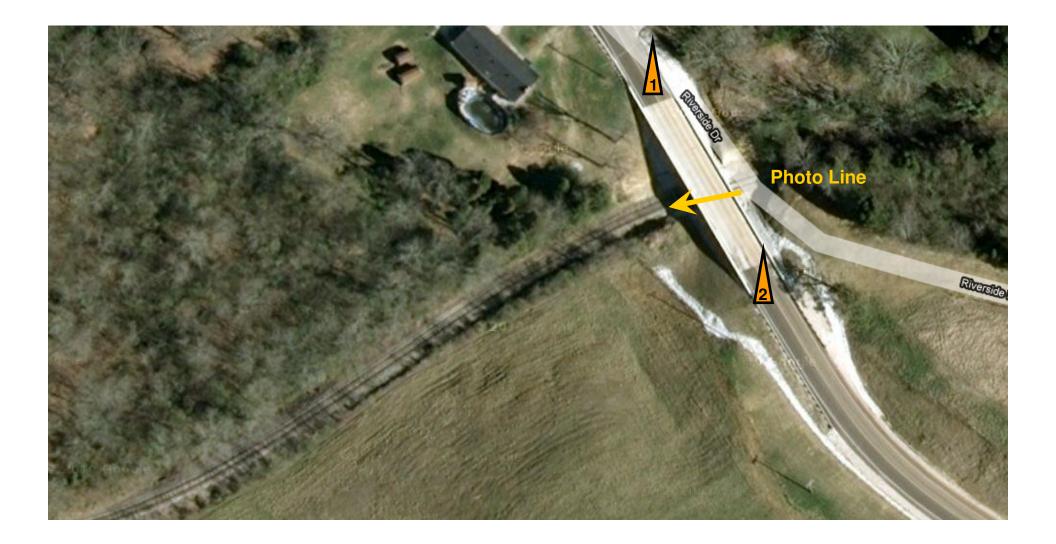

## Saturday – 5 – Asbury Road

Train Arrive 9:00am Train Depart 9:30am

Saturday – 6 – Riverside Drive

Train Arrive 9:45am Train Depart 10:15am

### Saturday – 7 – Riverside Drive / Neyland Park

Train Arrive 10:30am Train Depart 10:55am