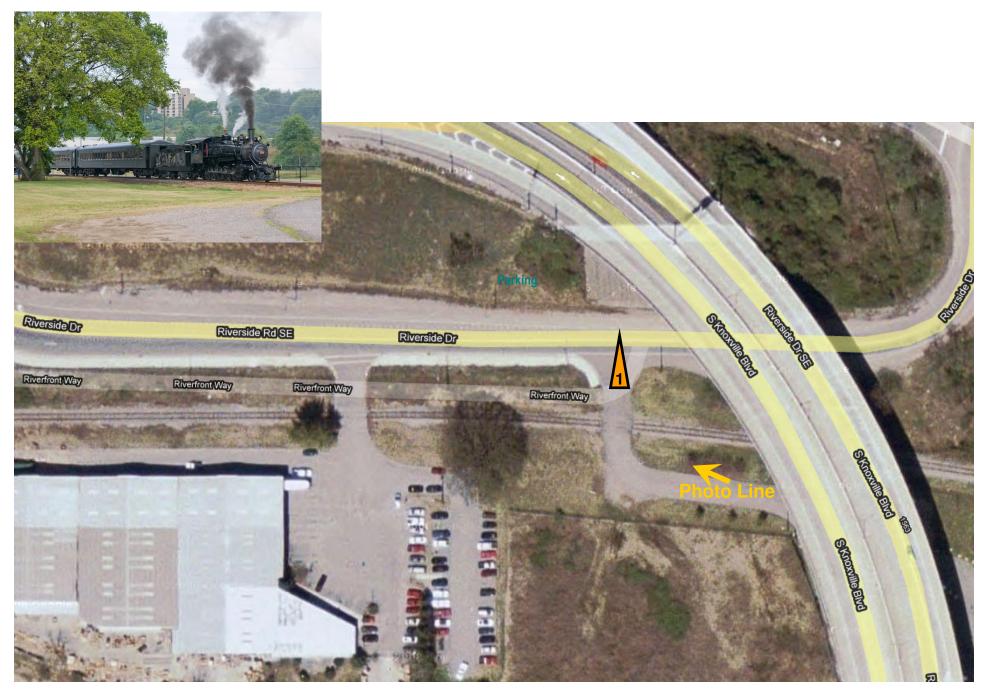

## Saturday – 5 – Asbury Road

Train Arrive 9:00am Train Depart 9:30am

Saturday – 6 – Riverside Drive

Train Arrive 9:45am Train Depart 10:15am

### Saturday – 7 – Riverside Drive / Neyland Park

Train Arrive 10:30am Train Depart 10:55am