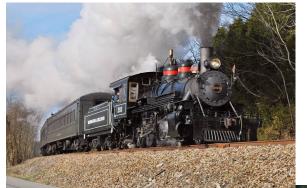

Position 1 will be silhouettes of the cab and tender deck. Position 2 will be a reverse view of no. 154, lit from the far side. Position 3 will be a view of a crew resting near the engine.

Start at any position, and move in any order at your own pace.