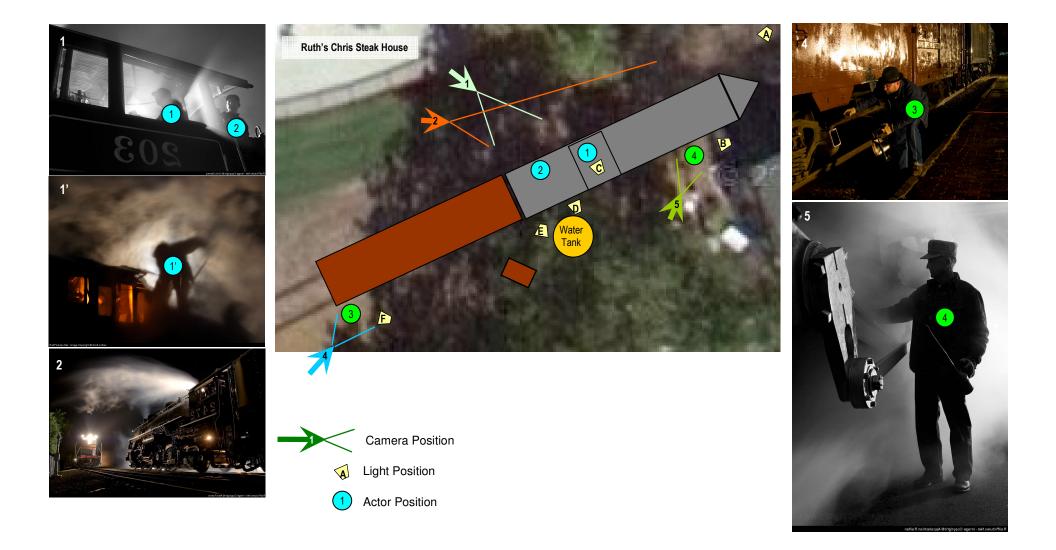

### Saturday – 2 – Volunteer Landing

#### PRINT THIS DIAGRAM TO REFERENCE DURING THE PHOTO SESSION. BRING A TRIPOD, SHUTTER RELEASE, FLASHLIGHT, AND WATCH.

Our shooting location is adjacent to condominiums. Please help the railroad maintain a good relationship with its neighbors: speak softly, NO SHOUTING, and keep conversation to the absolute minimum necessary.

#### POSITIONS 1, 2, 4, &5: 6:20am - 6:40am

Position 1 will be silhouettes of the cab and tender deck. Position 2 will be a reverse view of no. 154, lit from the far side. Position 4 will be a car inspector working on a freight car truck. Position 5 will be a crewman silhouetted at the running gear.

Start at any position, and move in any order at your own pace.