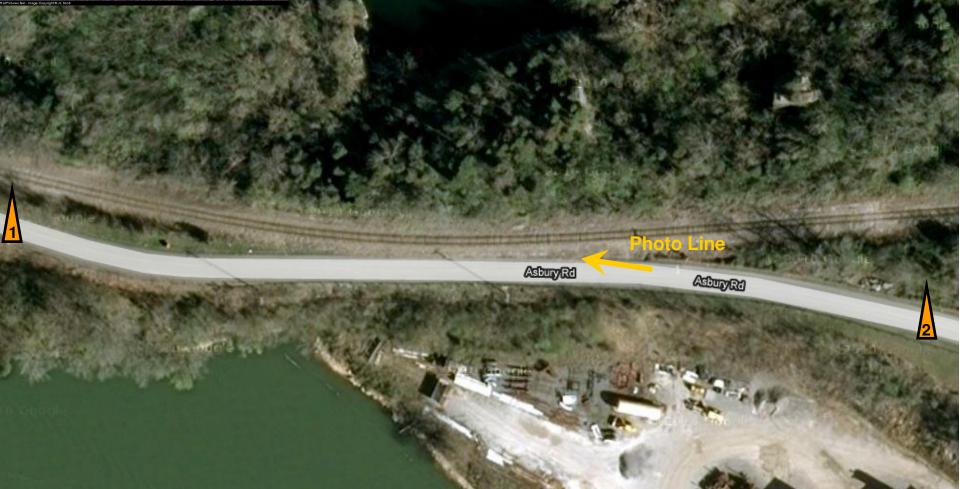

## Saturday – 3 – Asbury Road

Train Arrive 7:10am Sunrise 7:11am Everyone board train after last runby. Train Depart 7:45am

## Saturday – 5 – Asbury Road

Train Arrive 9:00am Train Depart 9:30am

Saturday – 6 – Riverside Drive

Train Arrive 9:45am Train Depart 10:15am