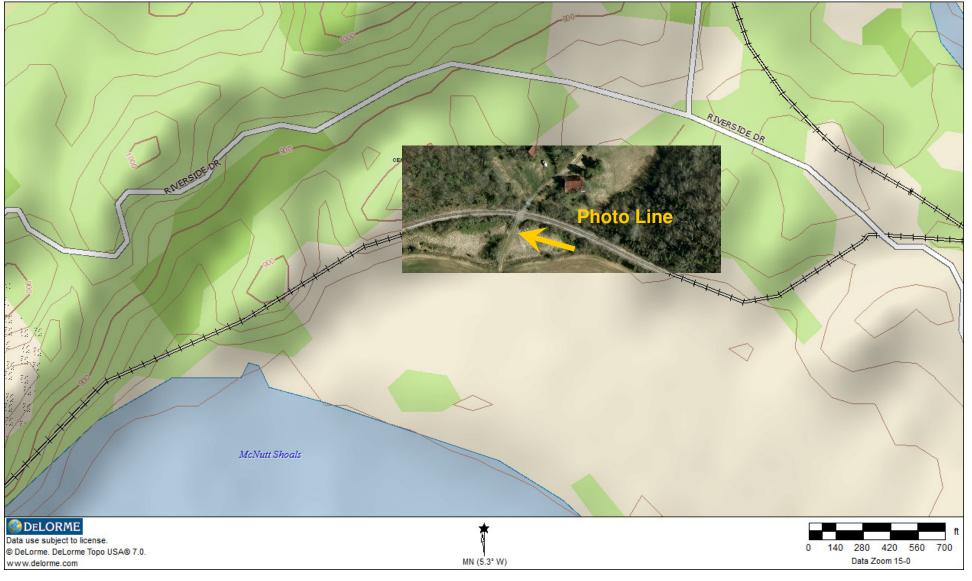

## Saturday – 5 – Asbury Road

Train Arrive 9:00am Train Depart 9:30am

Saturday – 6 – Riverside Drive

Train Arrive 9:45am Train Depart 10:15am