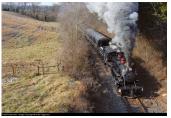

#### POSITIONS 1, 2, 4, &5: 6:20am - 6:40am

Position 1 will be silhouettes of the cab and tender deck. Position 2 will be a reverse view of no. 154, lit from the far side. Position 4 will be a car inspector working on a freight car truck. Position 5 will be a crewman silhouetted at the running gear.