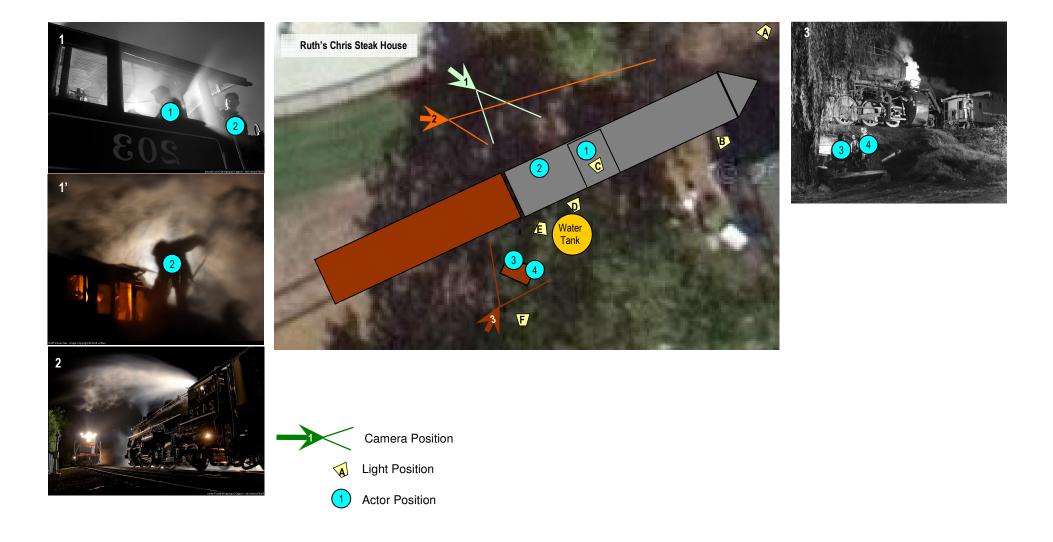

#### POSITIONS 1, 2, & 3: 6:00am - 6:20am

#### PRINT THIS DIAGRAM TO REFERENCE DURING THE PHOTO SESSION. BRING A TRIPOD, SHUTTER RELEASE, FLASHLIGHT, AND WATCH.

Our shooting location is adjacent to condominiums. Please help the railroad maintain a good relationship with its neighbors: speak softly, and keep conversation to the absolute minimum necessary.

Position 1 will be silhouettes of the cab and tender deck. Position 2 will be a reverse view of no. 154, lit from the far side. Position 3 will be a view of a crew resting near the engine.

Start at any position, and move in any order at your own pace.