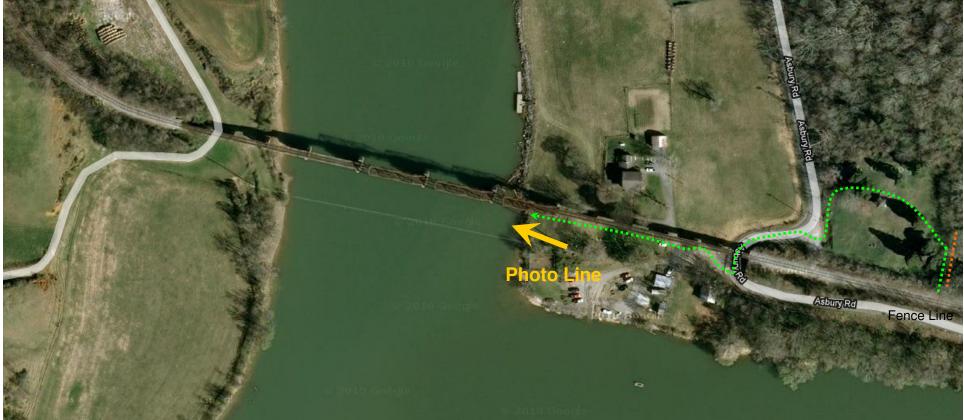

## Saturday – 3 – Asbury Road

Train Arrive 7:10am Sunrise 7:11am Everyone board train after last runby. Train Depart 7:45am