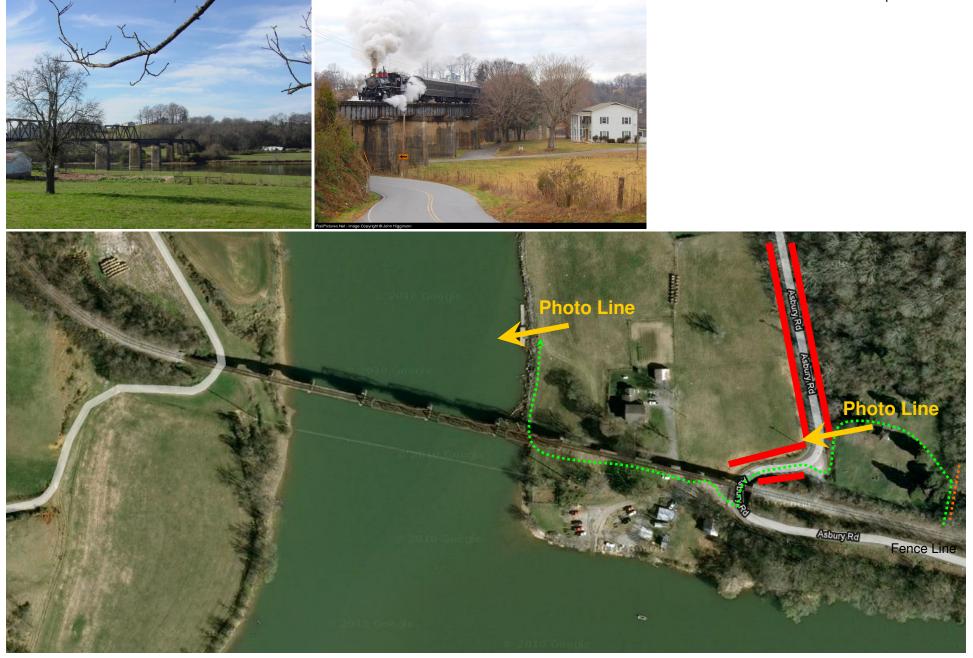

## Saturday – 3 – Asbury Road

Train Arrive 7:10am Sunrise 7:11am Everyone board train after last runby. Train Depart 7:45am